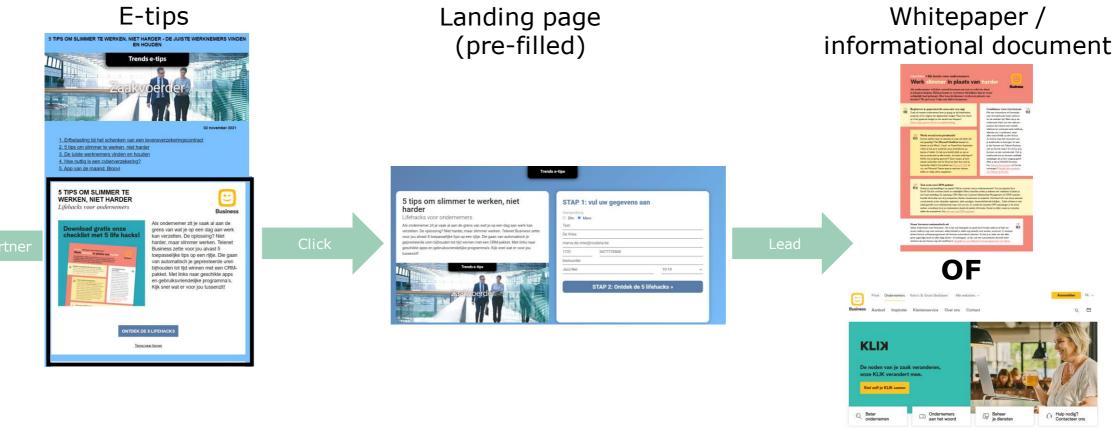

## **E-TIPS** – LEAD GENERATION

Advertorial with logo,

title and max. 60

words

Landing page with possibility to add multiple choice questions to enrich the profiel of the surfer + profile subscriber Subscriber receives an informational document (PDF, video, link to website) in his/her haar mailbox

#### Website partner

On the partner website the subscriber can find more (background) information, details of the offer, possibility to make an appointment, watch a video or download an informational leaflet.