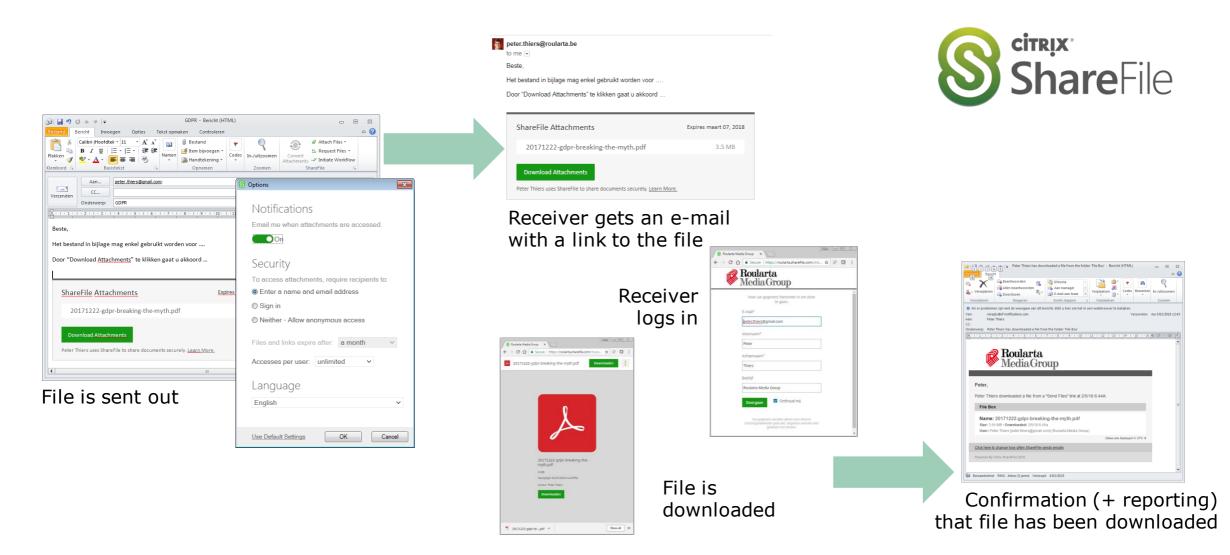

| Welkering Zuitlerhuit (M.   |                 |                                 | Wy oegevens worden voor promotionele en marketing doeleinden doorgegeven aan Zuiderhuis die deze informatie gratis aanbie  |

Advertiser receives a daily update of the leads during the 2 weeks following the launch of the campaign. By default, the following elements are provided: e-mail, sexe, name, first name, postal code and telephone number.

# **E-TIPS** – ANALYSIS



#### **E-TIPS** – ANALYSIS

- + Intensive guidance during start-up+ Results overview with benchmarks
- + Evaluation after the end of the campaign

| Date e-letter | Language        | E-letter      | Sent    | Views   | Unique<br>views | Open Rate | Benchmarks | Clicks | Unique<br>clicks | Click through<br>rate | Benchmarks | Leads | Click to<br>download<br>rate |
|---------------|-----------------|---------------|---------|---------|-----------------|-----------|------------|--------|------------------|-----------------------|------------|-------|------------------------------|
| 15 lien       | NL              | Auto Premium  | 218.622 | 66.116  | 48.568          |           |            | 524    | 412              |                       |            | 43    |