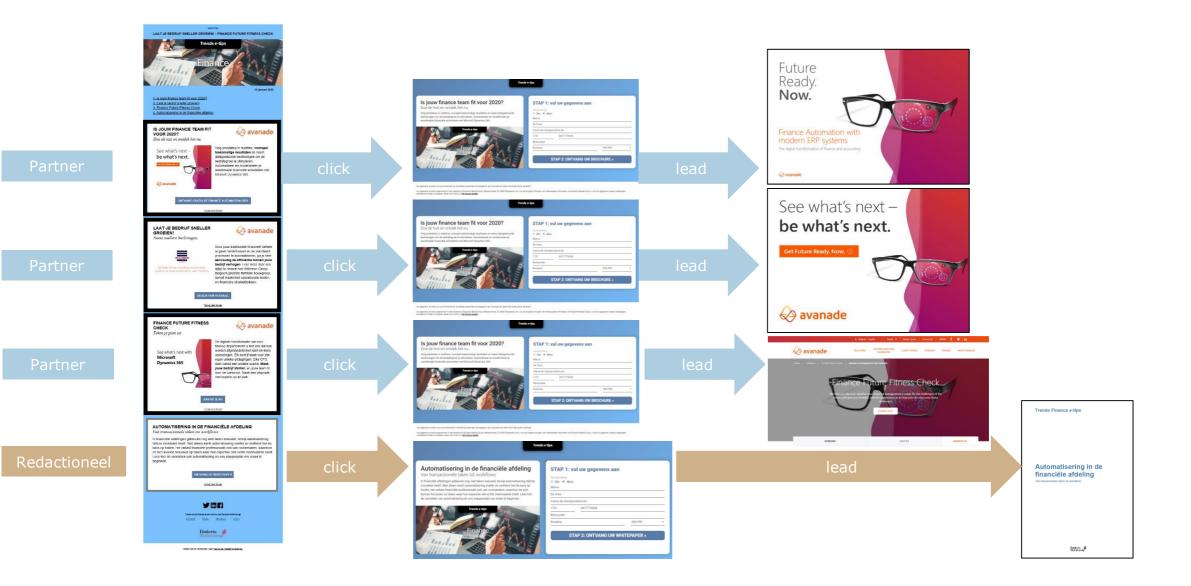

## **E-TIPS** – LEAD GENERATION

Advertorial with logo,

title and max. 60

words

Landing page with possibility to add multiple choice questions to enrich the profiel of the surfer + profile subscriber Subscriber receives an informational document (PDF, video, link to website) in his/her haar mailbox

# **E-TIPS** – DEDICATED E-LETTER

- + Exclusive e-letter for your company (and potential partners)
- + Standard: a minimum of 2 advertorials for the client and 1 neutral editorial (Roularta)
- + Generate leads and/or traffic for different products or topics
- + Leads from the editorial are also delivered to the partner